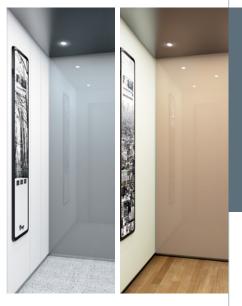

WALL: K01 White | FLOOR: R24 Circle Black | CEILING: L100 MIRROR: Full with Band | OPERATING PANEL FRAME: AL11 Grey OPERATING PANEL: FUSION COLOR AC7 DISPLAY: LCD | HANDRAIL: P13X12 | SKIRTING: AL12 Natural

These finishes are shown in the photo below

₹MP

WALL: K01 White

WALL: K04 Night Black | FLOOR: G59 Artificial Granite White CEILING: L40 | MIRROR: Width of Panel | OPERATING PANEL FRAME: AL04 Black | OPERATING PANEL: FUSION COLOR AC4 DISPLAY: TFT | HANDRAIL: P12X12 | SKIRTING: AL12 Natural