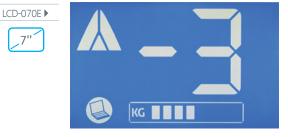

#### Adaptable to any model

DISPLAYS TFT-070E and LCD-070E with MP ecoGO controller.

DISPLAYS TFT-043 and 639 with Via Serie or MicroBASIC controllers.

DISPLAY VS-LCD with Vía Serie controllers.

**§**Mp