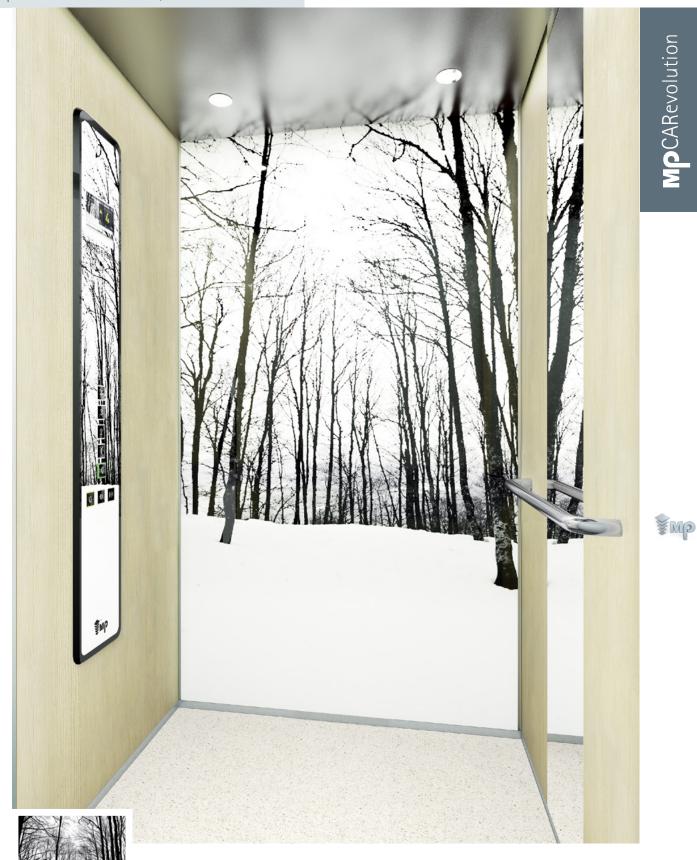

# AMBIENTUM

Customised walls with coloured glass panels or printed photos

These finishes are shown in the photo below

**AMBIENTUM** Customised walls with coloured glass panels or printed photos

WALL: AI1

852 3 AI5

Al4

WALL: AI5 | ATTACHED WALL PANEL: NE05 White Orchid | FLOOR: G59 Artificial Granite White | CEILING: L40 | MIRROR: Width of Panel OPERATING PANEL FRAME: AL04 Black | OPERATING PANEL: FUSION JL AI5 | DISPLAY: TFT | HANDRAIL: P13X12 | SKIRTING: AL12 Natural

WALL: AI5

AI1

Al2

AI3

These finishes are shown in the photo below

**AMBIENTUM** Customised walls with coloured glass panels or printed photos

37

OTHER FINISHES