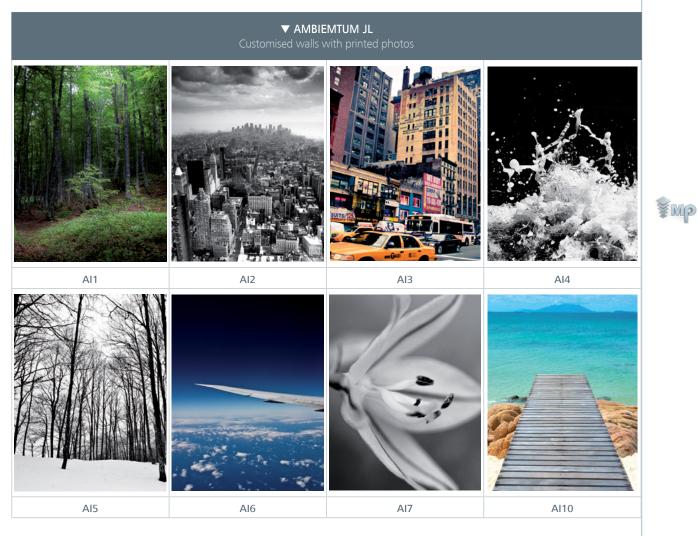

#### JL

 35
 AI1
 37
 AI5

 36
 AI3
 38
 AI6

 (OTHER FINISHES: AI2, AI4, AI7, AI10)

These finishes are shown in the photo below

**AMBIENTUM** Customised walls with coloured glass panels or printed photos

WALL: AI1

852 3 AI5

Al4

WALL: AI5 | ATTACHED WALL PANEL: NE05 White Orchid | FLOOR: G59 Artificial Granite White | CEILING: L40 | MIRROR: Width of Panel OPERATING PANEL FRAME: AL04 Black | OPERATING PANEL: FUSION JL AI5 | DISPLAY: TFT | HANDRAIL: P13X12 | SKIRTING: AL12 Natural

WALL: AI5

AI1

Al2

AI3

These finishes are shown in the photo below

**AMBIENTUM** Customised walls with coloured glass panels or printed photos

37

OTHER FINISHES

AI10

AI7

250

Al6

Al4

Finish

WALL: AI6 ATTACHED WALL PANEL: K10 Atlantic Blue FLOOR: OPERATING PANEL FRAME: AL04 Black | OPERATING PANEL: FUSION JL Al6 DISPLAY: TFT | HANDRAIL: P13X12 | SKIRTING: AL12 Natural

AI1

Al2

AI3

AI7

Sec.

AI5

Al4

AI10