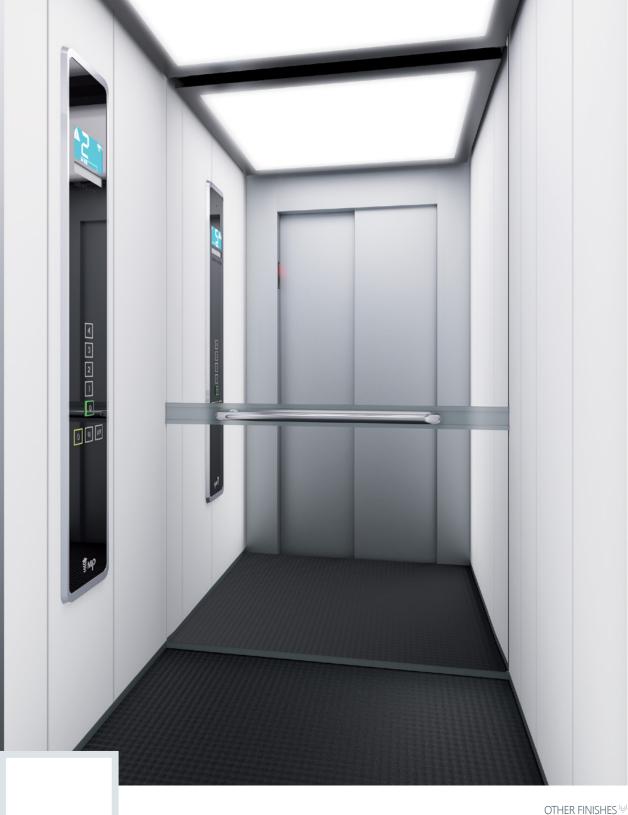

WALL: K01 White | FLOOR: R24 Circle Black | CEILING: L100 MIRROR: Full with Band | OPERATING PANEL FRAME: AL11 Grey OPERATING PANEL: FUSION COLOR AC7 DISPLAY: LCD | HANDRAIL: P13X12 | SKIRTING: AL12 Natural