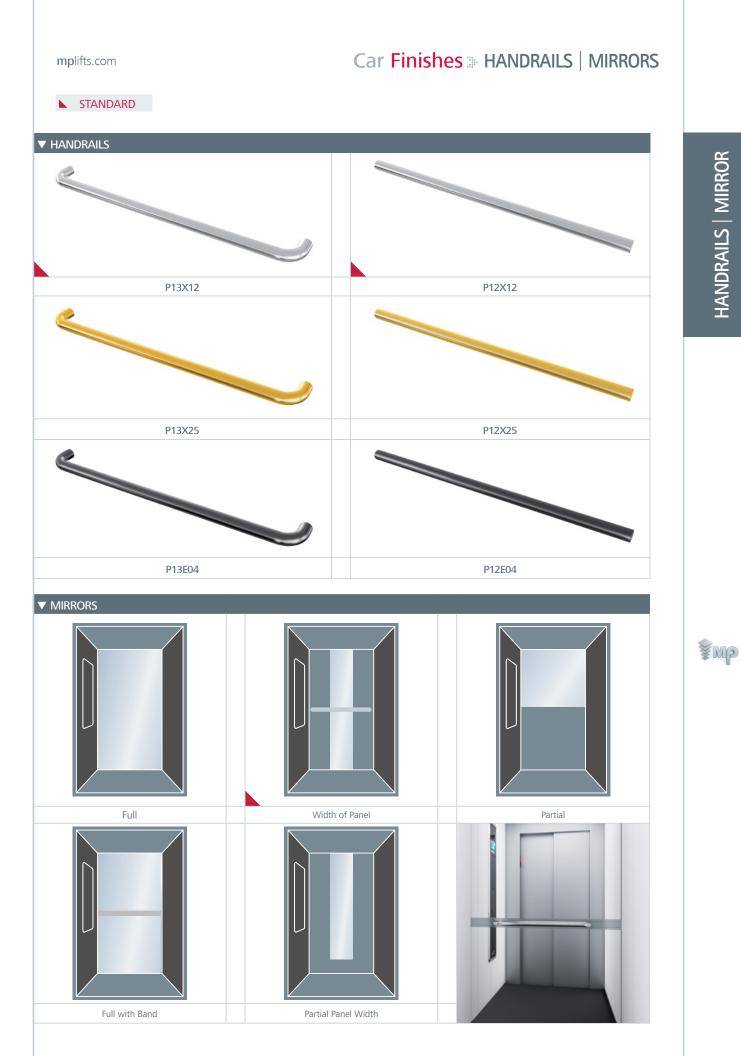

# Car Finishes ... WALLS

STANDARD

# \$mp

| d | ▼ SUPRA   S                      | ▼ SUPRA   Stainless steel             |  |  |
|---|----------------------------------|---------------------------------------|--|--|
|   | ▼ SL                             | ▼ SUPRA                               |  |  |
|   |                                  |                                       |  |  |
|   | X02 SB Finish<br>Stainless Steel | X16 SB Finish<br>Stainless Steel Plus |  |  |
|   |                                  | -                                     |  |  |
|   | X12<br>Mirror Finish Steel       | X22<br>SuperMirror Shine              |  |  |
|   |                                  | -                                     |  |  |
|   | X13<br>Linen                     | X25<br>Golden Shine                   |  |  |
|   | X14<br>Leather Skin              |                                       |  |  |
|   | ▼ SUPRAMAX   Ch                  | ipboard with milled                   |  |  |
|   | phenolic                         |                                       |  |  |
|   | ▼ SUPRAMAX                       |                                       |  |  |
|   | 1636                             |                                       |  |  |
|   |                                  |                                       |  |  |