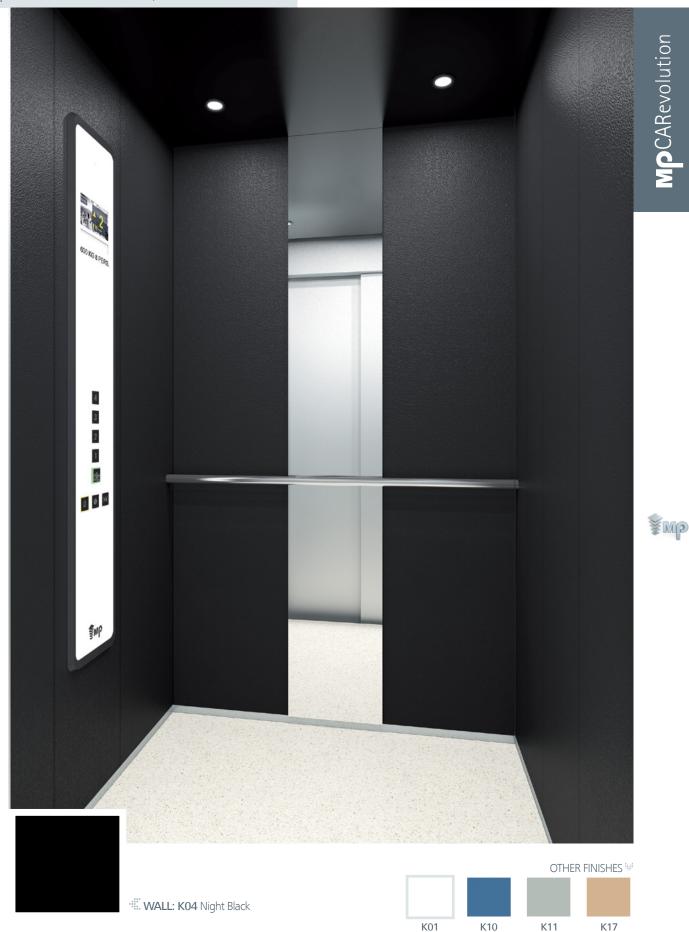

These finishes are shown in the photo below

₹MP

WALL: K01 White

WALL: K04 Night Black | FLOOR: G59 Artificial Granite White CEILING: L40 | MIRROR: Width of Panel | OPERATING PANEL FRAME: AL04 Black | OPERATING PANEL: FUSION COLOR AC4 DISPLAY: TFT | HANDRAIL: P12X12 | SKIRTING: AL12 Natural