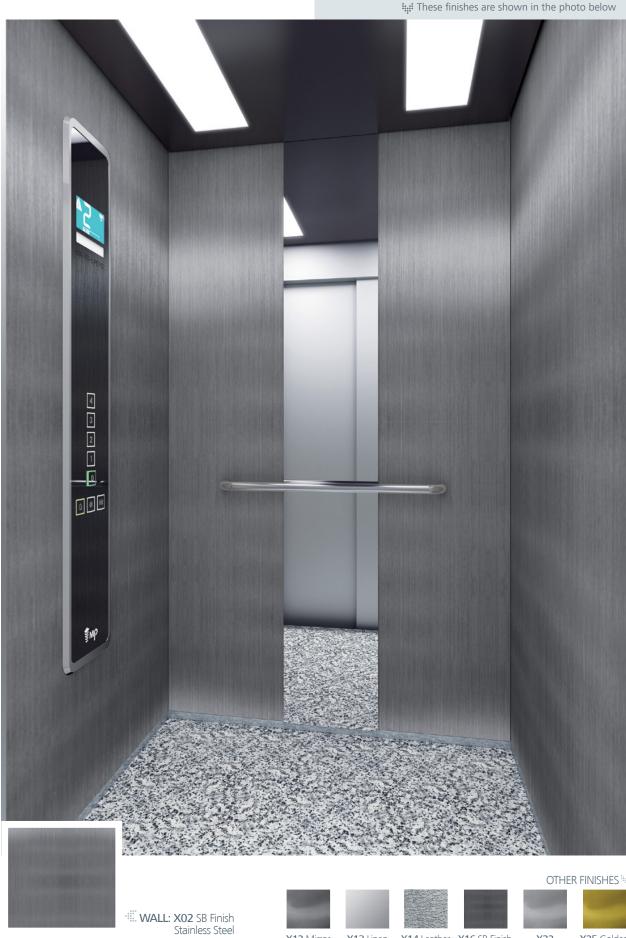

: These finishes are shown in the photo below

Range Finish **NA04 Olmo**Laminated
Plywood

NA01 Oak Nature

Finish X02 SB Finish **Stainless Steel** 

WALL: X02 SB Finish Stainless Steel FLOOR: G01 Natural Granite Black CEILING: L21 | MIRROR: Width of Panel | OPERATING PANEL FRAME: AL11 Grey OPERATING PANEL: FUSION COLOR AC7 DISPLAY: LCD | HANDRAIL: P13X12 | SKIRTING: X02 SB Finish Stainless Steel

X25 Golden Shine

X22 SuperMirror Shine

X12 Mirror

Finish Steel

X13 Linen

X14 Leather

Skin

X16 SB Finish

Stainless Steel Plus WALL: X12 Mirror Finish Steel | FLOOR: G01 Natural Granite Black CEILING: L100 | MIRROR: Partial | OPERATING PANEL FRAME: AL11 Grey OPERATING PANEL: FUSION COLOR AC7 DISPLAY: LCD HANDRAIL: P13X12 | SKIRTING: X12 Mirror Finish Steel