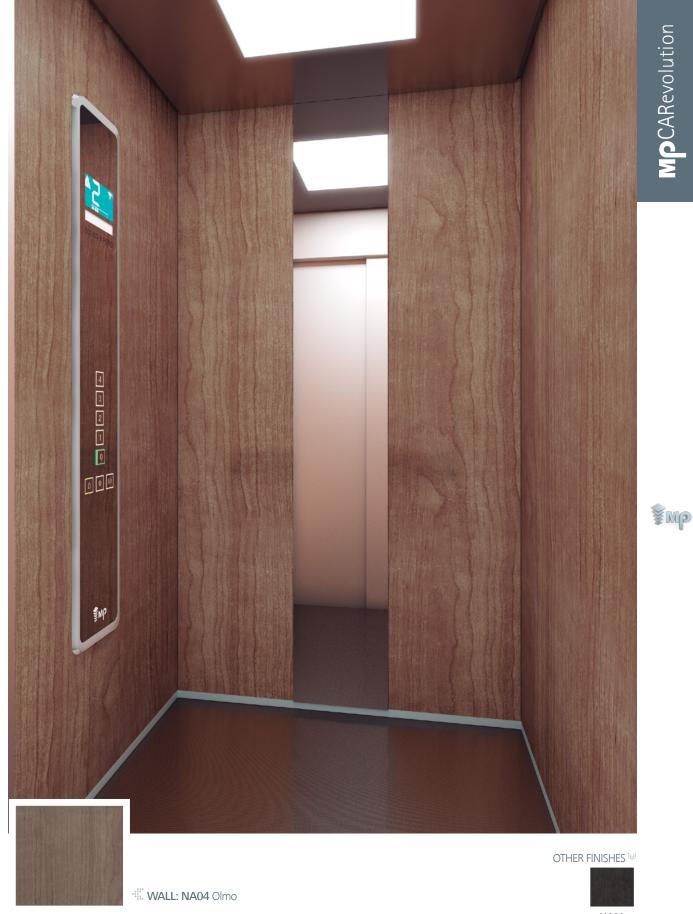

These finishes are shown in the photo below

NA04 Olmo

WALL: NA04 Olmo | FLOOR: G53 Artificial Granite Night Mist CEILING: L95 | MIRROR: Width of Panel | OPERATING PANEL FRAME: AL11 Grey | OPERATING PANEL: FUSION COLOR AC7 DISPLAY: LCD | HANDRAIL: P13X12 | SKIRTING: AL12 Natural

: These finishes are shown in the photo below

Range Finish **NA04 Olmo**Laminated
Plywood

NA01 Oak Nature

Finish X02 SB Finish **Stainless Steel** 

WALL: X02 SB Finish Stainless Steel FLOOR: G01 Natural Granite Black CEILING: L21 | MIRROR: Width of Panel | OPERATING PANEL FRAME: AL11 Grey OPERATING PANEL: FUSION COLOR AC7 DISPLAY: LCD | HANDRAIL: P13X12 | SKIRTING: X02 SB Finish Stainless Steel