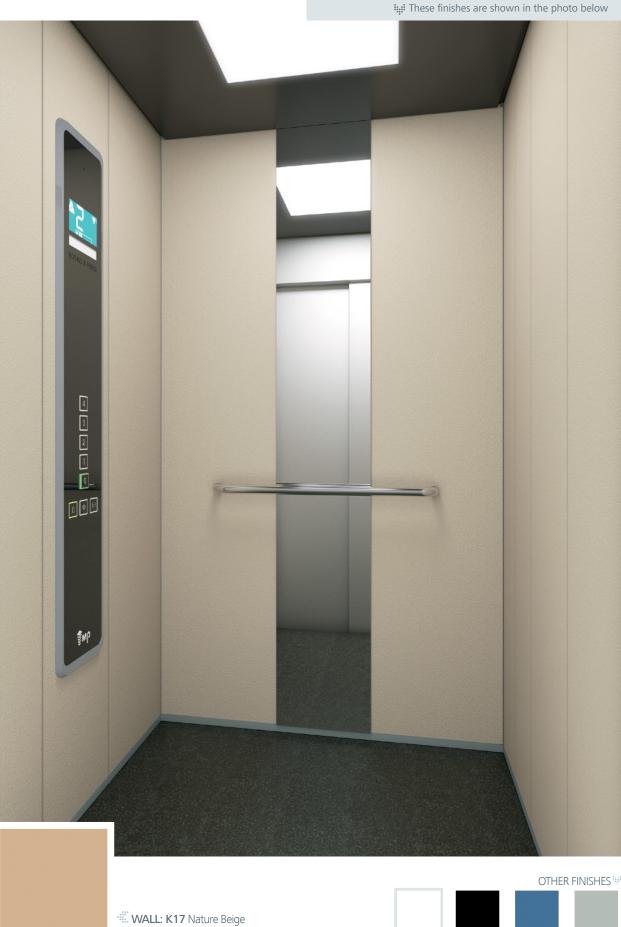

These finishes are shown in the photo below

KOlOrO 🔅 K11 Techno Grey Finish

₹MP

K01 White K04K10K17Night BlackAtlantic BlueNature Beige

KOLORO KIT Nature Beige

WALL: K17 Nature Beige | FLOOR: R58 Vinyl Stone Charcoal Concrete | CEILING: L95 | MIRROR: Width of Panel | OPERATING PANEL FRAME: AL11 Grey | OPERATING PANEL: FUSION COLOR AC7 DISPLAY: LCD | HANDRAIL: P13X12 | SKIRTING: AL12 Natural