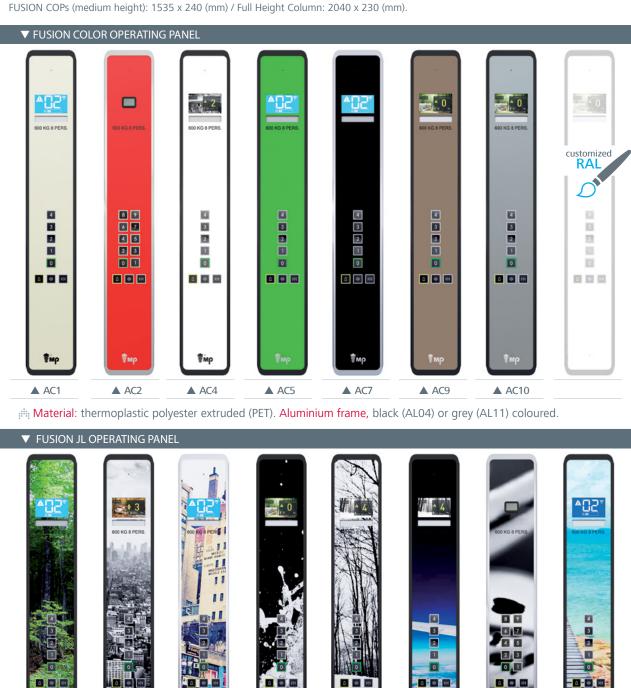

#### A new concept for operating panels

Folding COPs with an easy access for maintenance work. FUSION COPs (medium height): 1535 x 240 (mm) / Full Height Column: 2040 x 230 (mm).

\$MD

Al4

MEMP

AI3

₿mp

AI5

₿мр

▲ AI6

▲ AI7

▲ AI10

₿мр

Al1

Al2

mplifts.com