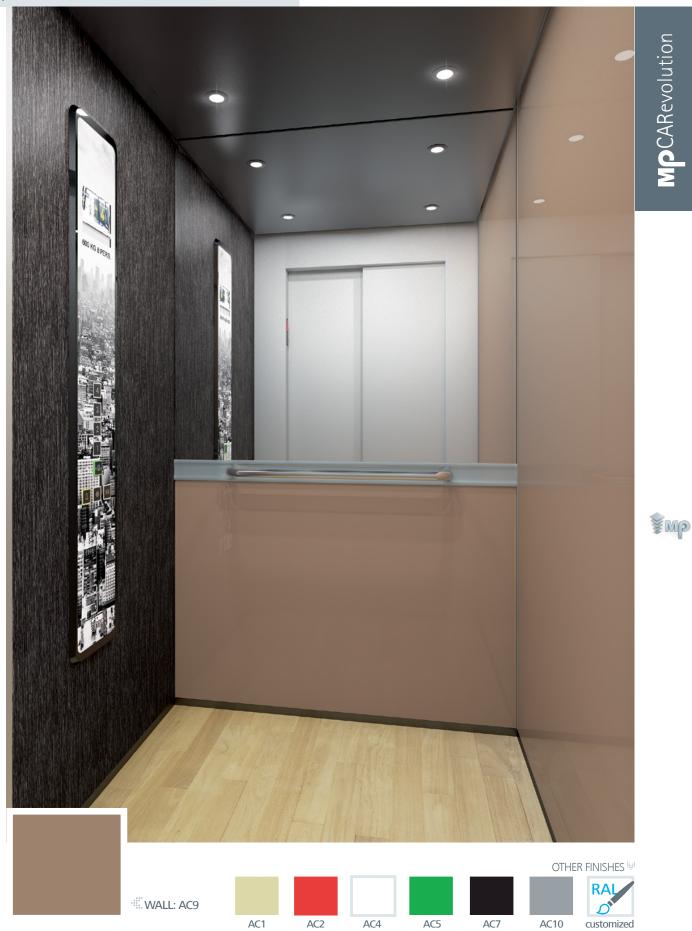

# AMBIENTUM

Customised walls with coloured glass panels or printed photos

These finishes are shown in the photo below

**AMBIENTUM** Customised walls with coloured glass panels or printed photos

WALL: AI1

852 3 AI5

Al4

WALL: AI5 | ATTACHED WALL PANEL: NE05 White Orchid | FLOOR: G59 Artificial Granite White | CEILING: L40 | MIRROR: Width of Panel OPERATING PANEL FRAME: AL04 Black | OPERATING PANEL: FUSION JL AI5 | DISPLAY: TFT | HANDRAIL: P13X12 | SKIRTING: AL12 Natural