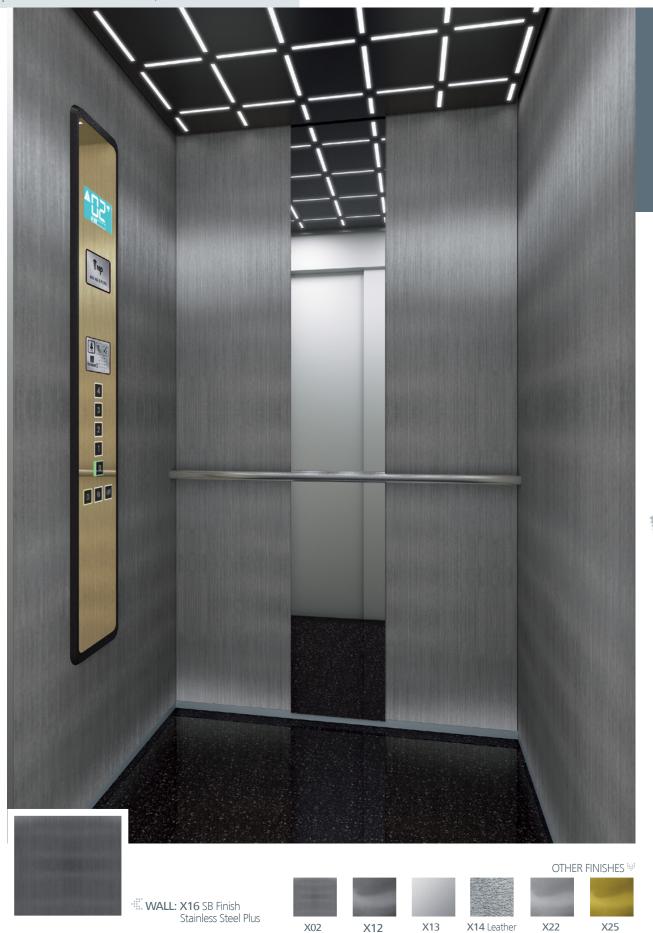

**X16** SB Finish Stainless Steel Plus

KLZ X25 SuperMirror Golden Shine Shine

WALL: X16 SB Finish Stainless Steel Plus | FLOOR: G53 Artificial Granite Night Mist | CEILING: L24 | MIRROR: Width of Panel | OPERATING PANEL FRAME: AL04 Black | OPERATING PANEL: FUSION SUPRA X25 | DISPLAY: LCD | HANDRAIL: P12X12 | SKIRTING: X16 SB Finish Stainless Steel Plus

Finish X16 SB Finish **Stainless Steel Plus** 

These finishes are shown in the photo below

SB Finish

Stainless Steel

Mirror Finish

Steel

Linen

Skin