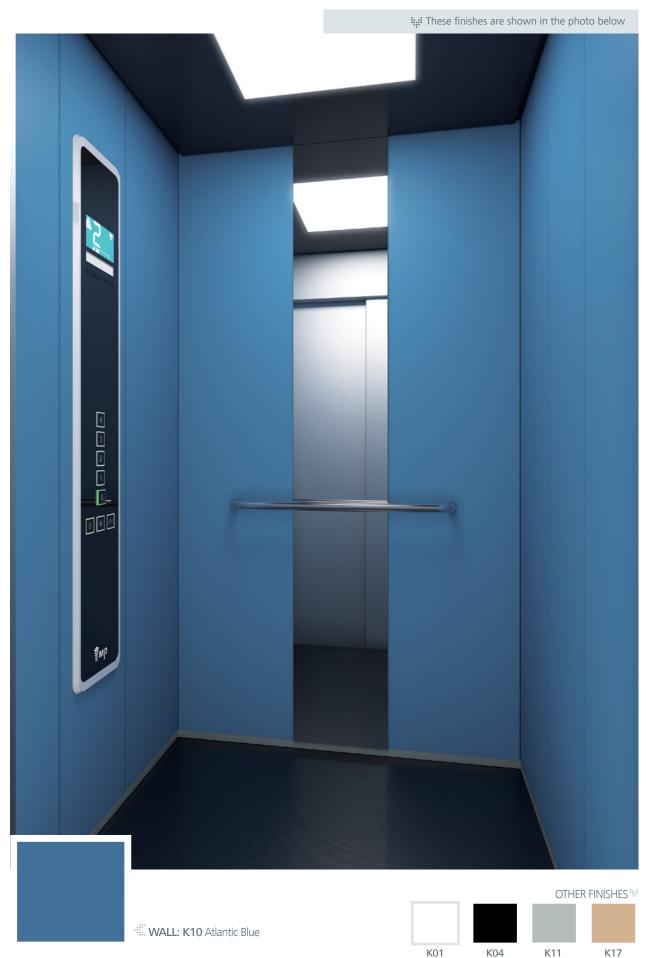

Range Finish KOIOTO :: KO4 Night Black Solid colours

These finishes are shown in the photo below

15

Atlantic Blue Techno Grey Nature Beige

White

WALL: K10 Atlantic Blue | FLOOR: G53 Artificial Granite Night Mist
 CEILING: L97 | MIRROR: Width of Panel | OPERATING PANEL
 FRAME: AL11 Grey | OPERATING PANEL: FUSION COLOR AC7
 DISPLAY: LCD | HANDRAIL: P13X12 | SKIRTING: AL12 Natural