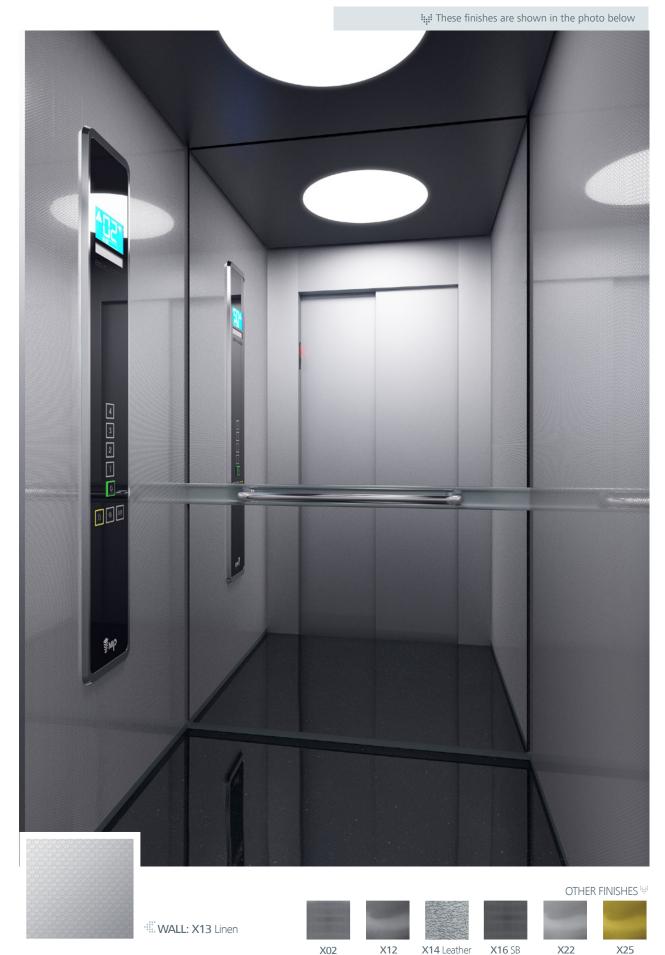

Finish Stainless SuperMirror Golden Shine

Finish X13 Linen

SUPRA Stainless steel

WALL: X13 Linen | FLOOR: G63 Eco Granite Star Light CEILING: L96 | MIRROR: Full with Band | OPERATING PANEL FRAME: AL11 Grey | OPERATING PANEL: FUSION COLOR AC7 DISPLAY: LCD | HANDRAIL: P13X12 | SKIRTING: X13 Linen

MPCARevolution

₹MP

• The wall panel consists of several slats; it is not made of a unique part as shown in the picture.

X14 Leather Skin

Mirror Finish

Steel

SB Finish

Stainless Steel