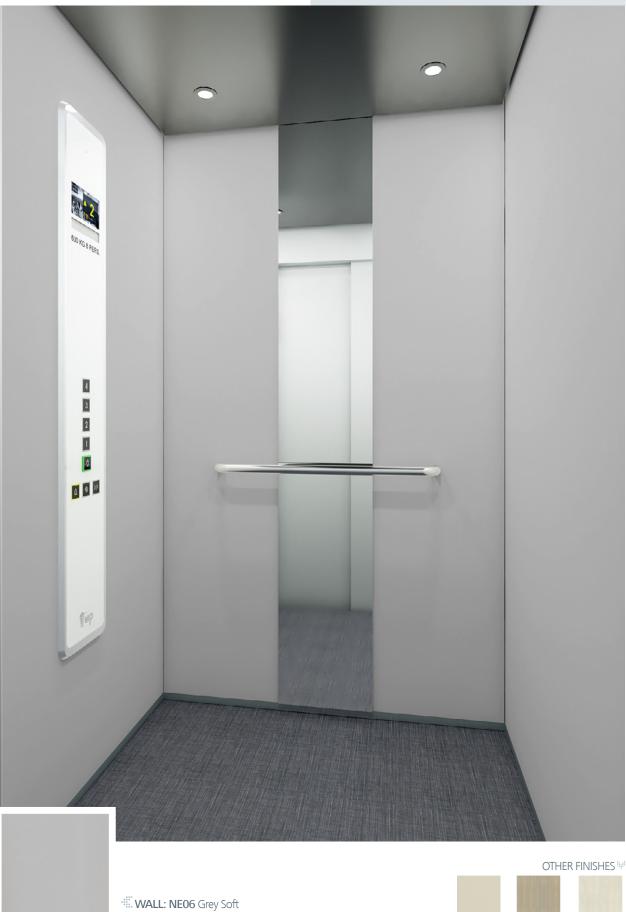

Range Finish **newform** Plastic-coated (melamine)

WALL: NE06 Grey Soft | FLOOR: R73 Indigo Woven CEILING: L40 | MIRROR: Width of Panel | OPERATING PANEL FRAME: AL11 Grey | OPERATING PANEL: FUSION COLOR AC4 DISPLAY: TFT | HANDRAIL: P13X12 | SKIRTING: AL12 Natural