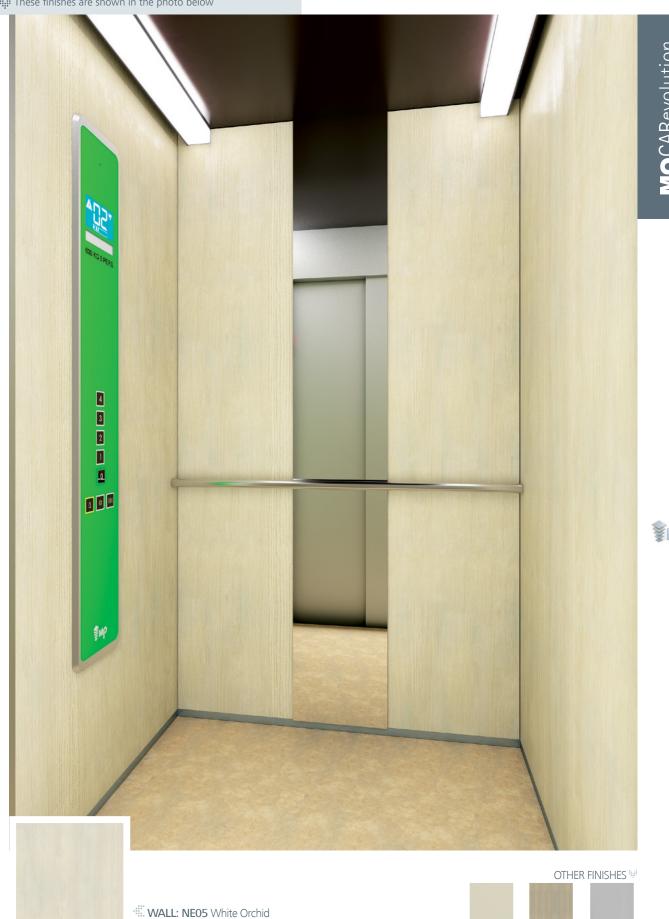

These finishes are shown in the photo below

₹MP

WALL: NE04 Fresno

NE06 Grey Soft

WALL: NE05 White Orchid | FLOOR: R60 Vinyl Stone Sand Concrete CEILING: L61 | MIRROR: Width of Panel | OPERATING PANEL FRAME: AL11 Grey | OPERATING PANEL: FUSION COLOR AC5 DISPLAY: LCD | HANDRAIL: P12X12 | SKIRTING: AL12 Natural

Finish Range newform NE05 White Orchid Plastic-coated chipboard (melamine)

These finishes are shown in the photo below

. ¶M≹

NE02 Golden Rot

**NE04** 

Fresno

NE06 Grey

Soft