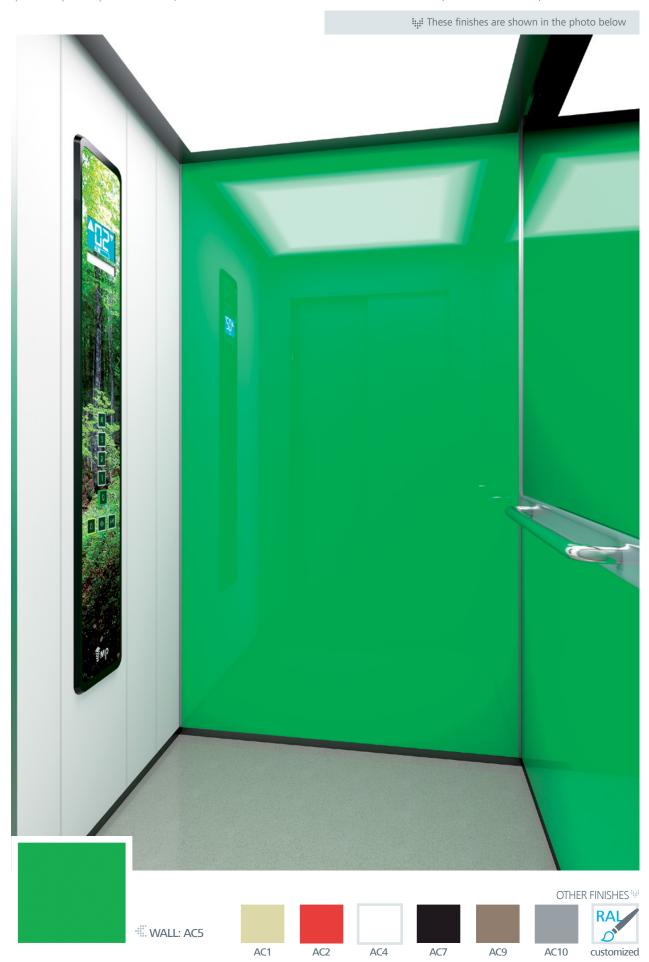

# AMBIENTUM

Customised walls with coloured glass panels or printed photos

customized

MpCARevolution

¶M∰

WALL: AC5 | ATTACHED WALL PANEL: K01 White | FLOOR: G54 Artificial Granite Mist | CEILING: L100 | MIRROR: Partial | OPERATING PANEL FRAME: AL04 Black | OPERATING PANEL: FUSION JL AI1 DISPLAY: LCD | HANDRAIL: P13X12 | SKIRTING: AL04 Black