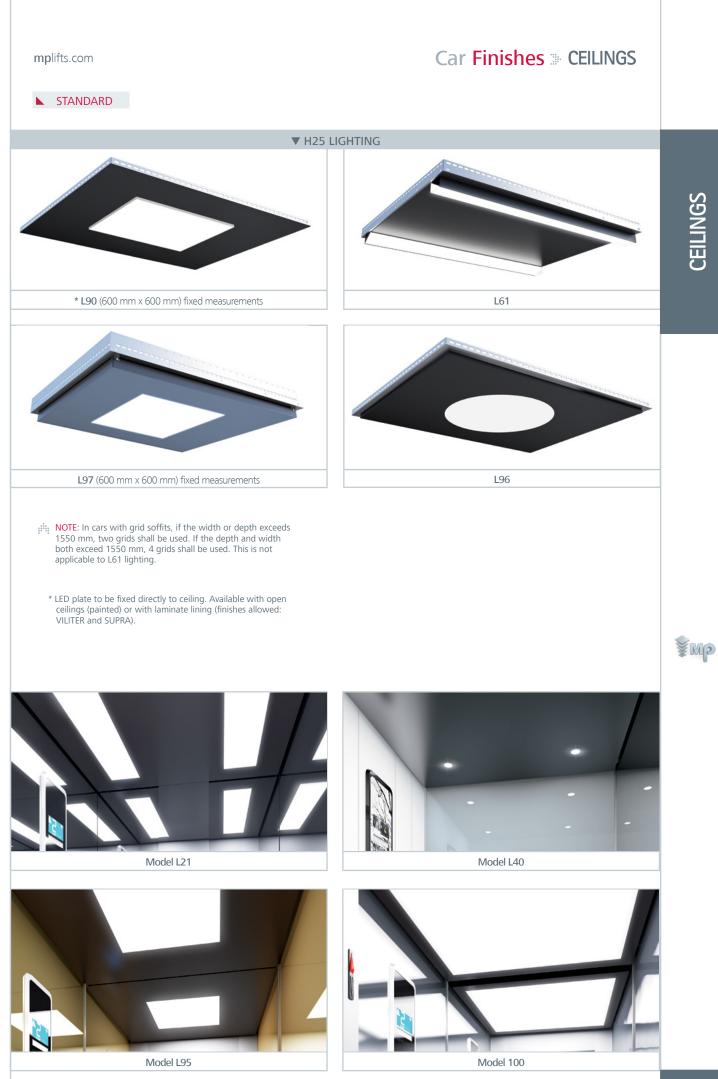

# Car Finishes ... OPERATING PANELS

#### STANDARD

🚔 Material: stainless steel AISI 304, except X02: AISI 441 and X16: AISI 316. Aluminium frame, black (AL04) coloured.