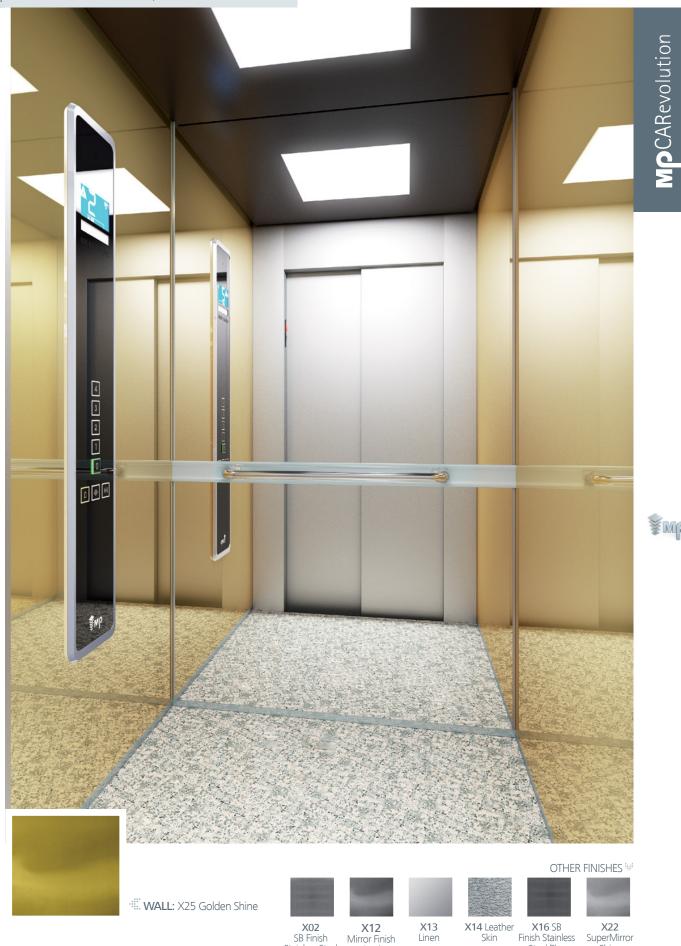

Steel

X13

Linen

X14 Leather

Skin

• The wall panel consists of several slats; it is not made of a unique part as shown in the picture.

WALL: X25 Golden Shine | FLOOR: G04 Natural Granite Crystal White CEILING: L97 | MIRROR: Full with Band | OPERATING PANEL FRAME: AL11 Grey | OPERATING PANEL: FUSION COLOR AC7 | DISPLAY: LCD HANDRAIL: P13X12 | SKIRTING: X02 SB Finish Stainless Steel

These finishes are shown in the photo below

SB Finish

Stainless Steel

Mirror Finish

Steel

Linen

Skin

Steel Plus