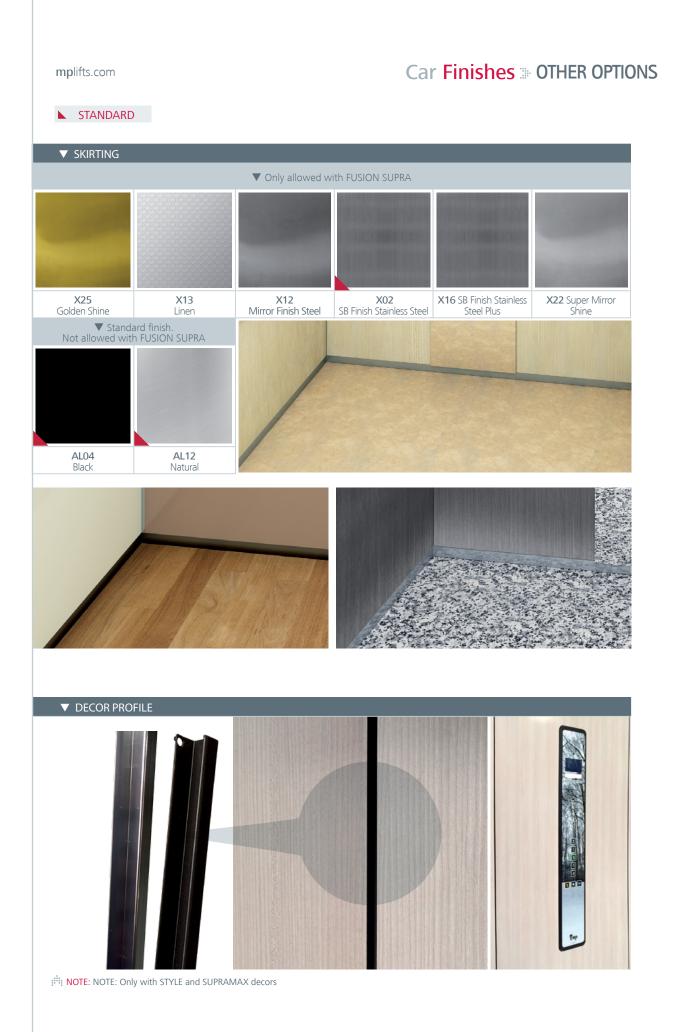

# Car Finishes ... WALLS

STANDARD

# \$mp

| d | ▼ SUPRA   S                      | ▼ SUPRA   Stainless steel             |  |  |
|---|----------------------------------|---------------------------------------|--|--|
|   | ▼ SL                             | ▼ SUPRA                               |  |  |
|   |                                  |                                       |  |  |
|   | X02 SB Finish<br>Stainless Steel | X16 SB Finish<br>Stainless Steel Plus |  |  |
|   |                                  | -                                     |  |  |
|   | X12<br>Mirror Finish Steel       | X22<br>SuperMirror Shine              |  |  |
|   |                                  | -                                     |  |  |
|   | X13<br>Linen                     | X25<br>Golden Shine                   |  |  |
|   | X14<br>Leather Skin              |                                       |  |  |
|   | ▼ SUPRAMAX   Ch                  | ipboard with milled                   |  |  |
|   | phenolic                         |                                       |  |  |
|   | ▼ SUPRAMAX                       |                                       |  |  |
|   | 1636                             |                                       |  |  |
|   |                                  |                                       |  |  |