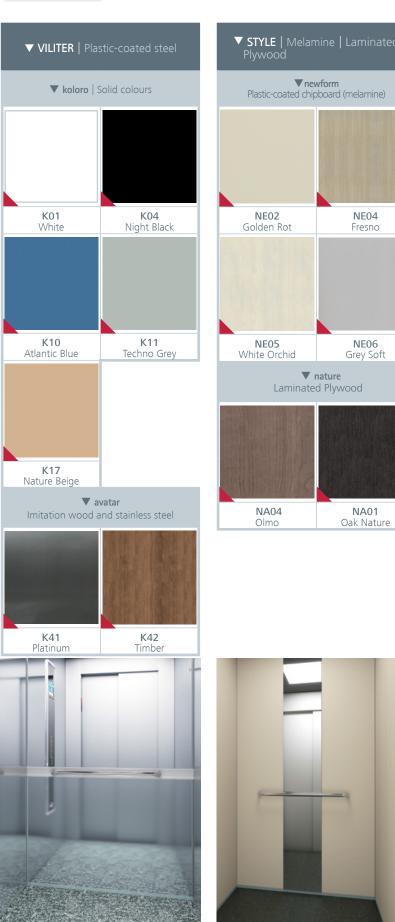

# 

Plastic-coated steel

#### koloro

KO1 White
 KO4 Night Black
 K10 Atlantic Blue
 K11 Techno Grey
 K17 Nature Beige

#### avatar

K41 Platinum
 K42 Timber

# STYLE

Melamina Laminated Plywood

#### newform

- 21 NE02 Golden Rot
  22 NE04 Fresno
  23 NE05 White Orchid
- 23 NEOS White Urch
- 24 NE06 Grey Soft

#### nature

26 NA01 Oak Nature 27 NA04 Olmo