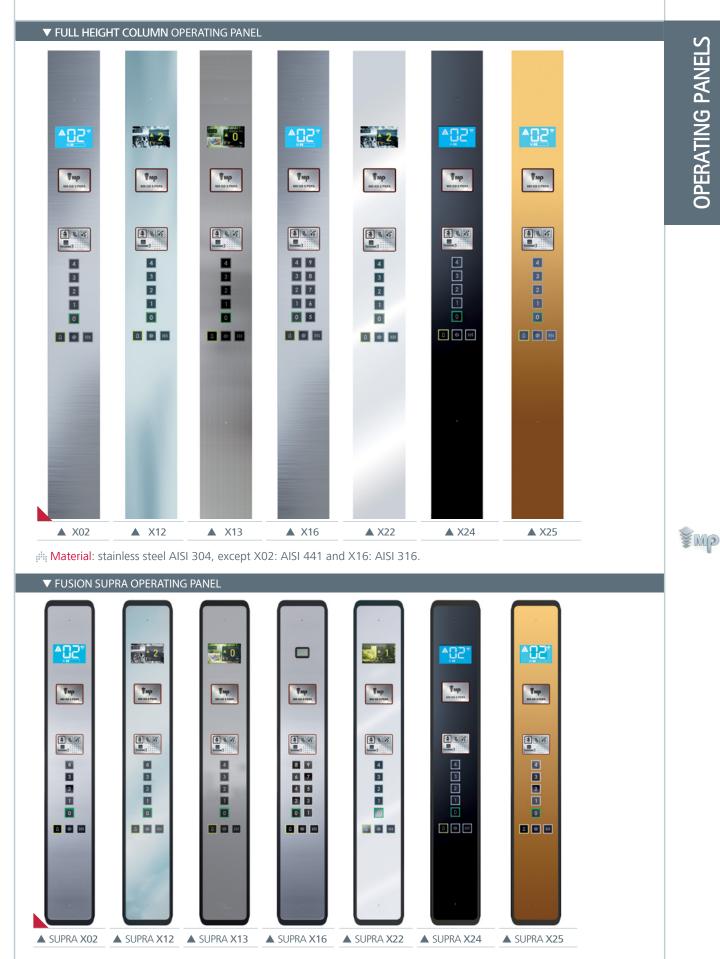

# Car Finishes >>> OPERATING PANELS

STANDARD

#### Versatility and design within your reach

Provides a wide variety of COPs, both full height type and medium height, with different colours, stainless steel or with pictures that you will choose in our album or bring yourself.

#### A new concept for operating panels

Folding COPs with an easy access for maintenance work. FUSION COPs (medium height): 1535 x 240 (mm) / Full Height Column: 2040 x 230 (mm).

\$MD

Al4

MEMP

AI3

₿mp

AI5

#### STANDARD

🚔 Material: stainless steel AISI 304, except X02: AISI 441 and X16: AISI 316. Aluminium frame, black (AL04) coloured.