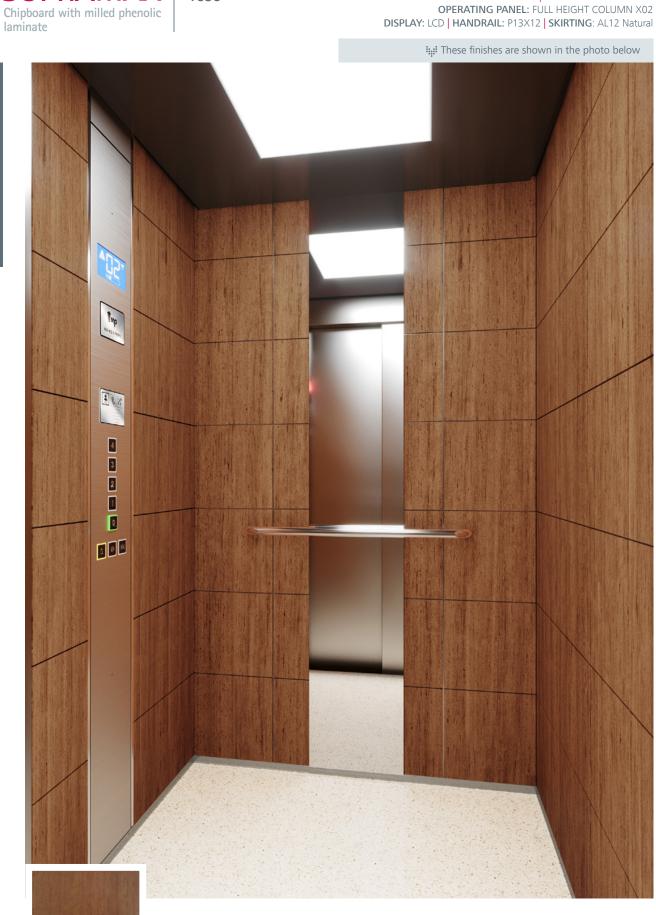

: These finishes are shown in the photo below

Range Finish **NA04 Olmo**Laminated
Plywood

NA01 Oak Nature

Finish X02 SB Finish **Stainless Steel** 

WALL: X02 SB Finish Stainless Steel FLOOR: G01 Natural Granite Black CEILING: L21 | MIRROR: Width of Panel | OPERATING PANEL FRAME: AL11 Grey OPERATING PANEL: FUSION COLOR AC7 DISPLAY: LCD | HANDRAIL: P13X12 | SKIRTING: X02 SB Finish Stainless Steel