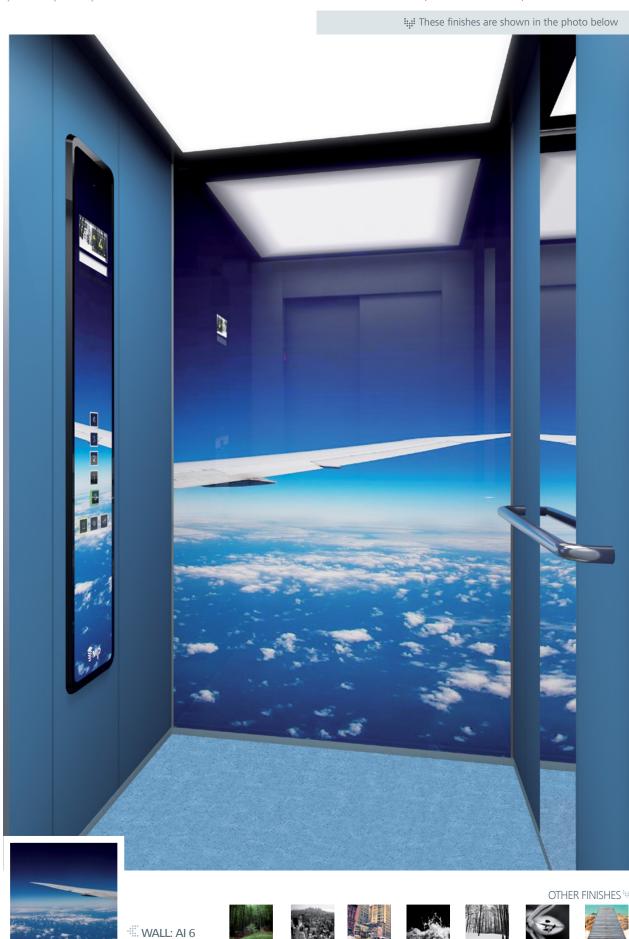

These finishes are shown in the photo below

**AMBIENTUM** Customised walls with coloured glass panels or printed photos

WALL: AI1

852 3 AI5

Al4

WALL: AI5 | ATTACHED WALL PANEL: NE05 White Orchid | FLOOR: G59 Artificial Granite White | CEILING: L40 | MIRROR: Width of Panel OPERATING PANEL FRAME: AL04 Black | OPERATING PANEL: FUSION JL AI5 | DISPLAY: TFT | HANDRAIL: P13X12 | SKIRTING: AL12 Natural

AI10

AI7

250

Al6

Al4

Finish

WALL: AI6 ATTACHED WALL PANEL: K10 Atlantic Blue FLOOR: OPERATING PANEL FRAME: AL04 Black | OPERATING PANEL: FUSION JL Al6 DISPLAY: TFT | HANDRAIL: P13X12 | SKIRTING: AL12 Natural