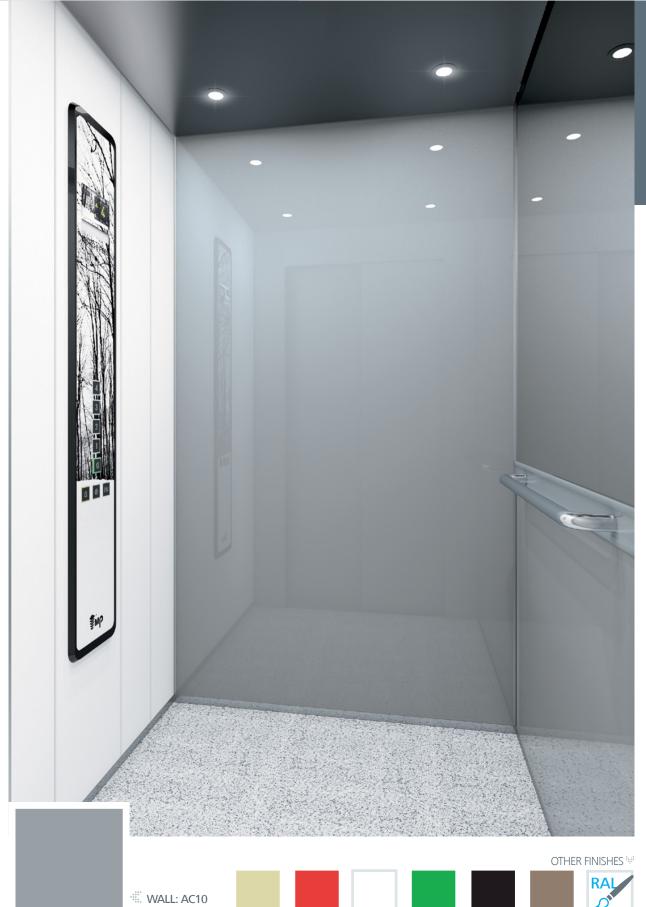

WALL: AC10 | ATTACHED WALL PANEL: K01 White FLOOR: R12 Antibacterial Grey | CEILING: L40 | MIRROR: Partial OPERATING PANEL FRAME: AL04 Black | OPERATING PANEL: FUSION JL AI5 | DISPLAY: TFT | HANDRAIL: P13X12 | SKIRTING: AL12 Natural