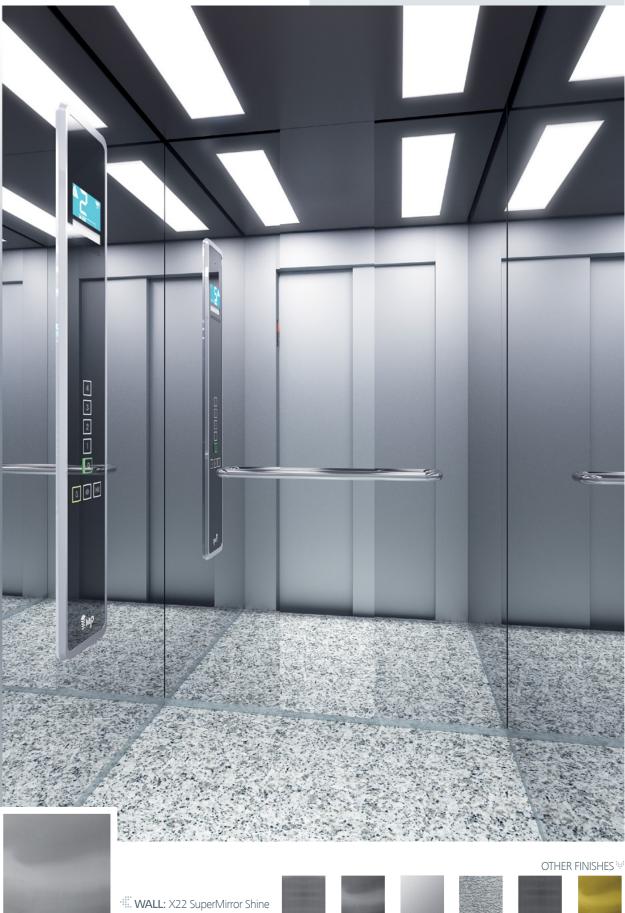

Shine

Se Mo

SUPRA Stainless steel

 WALL: X22 SuperMirror Shine | FLOOR: G04 Natural Granite Crystal White CEILING: L21 | MIRROR: Width of Panel | OPERATING PANEL FRAME: AL11 Grey | OPERATING PANEL: FUSION COLOR AC7 DISPLAY: LCD | HANDRAIL: P13X12 | SKIRTING: X22 Super Mirror Shine

👯 These finishes are shown in the photo below

X16 SB X25 Finish Stainless Golden Shine

Steel Plus

X02

SB Finish

Stainless Steel

X12

Mirror Finish