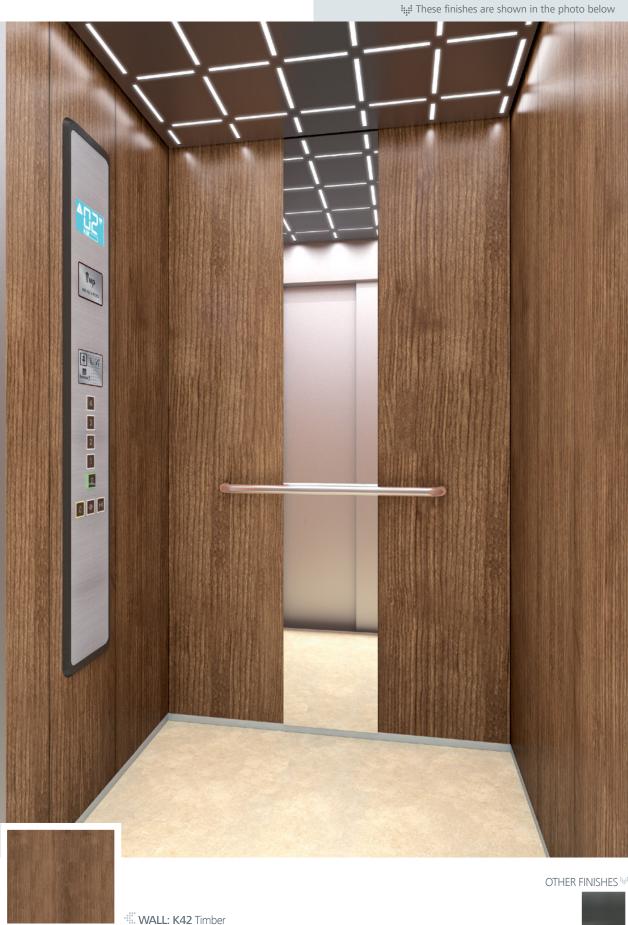

These finishes are shown in the photo below

Finish Range avatar 🐘 K41 Platinum Imitation wood and stainless steel

K42 Timber

Finish Range 🐘 K42 Timber avatar Imitation wood and stainless steel

WALL: K42 Timber | FLOOR: R60 Vinyl Stone Sand Concrete CEILING: L24 | MIRROR: Width of Panel | OPERATING PANEL FRAME: AL04 Black OPERATING PANEL: FUSION SUPRA X02 DISPLAY: LCD | HANDRAIL: P13X12 | SKIRTING: AL12 Natural