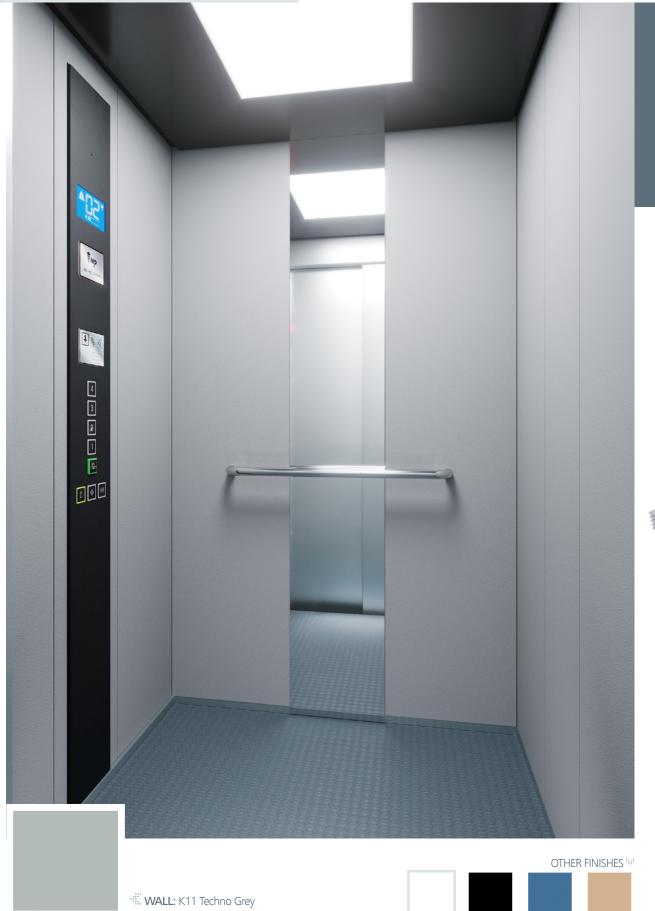

Night Black Techno Grey Nature Beige

White

WALL: K11 Techno Grey | FLOOR: R28 Circle Grey CEILING: L95 | MIRROR: Width of Panel OPERATING PANEL: FULL HEIGHT COLUMN X24 DISPLAY: LCD | HANDRAIL: P13X12 | SKIRTING: AL12 Natural