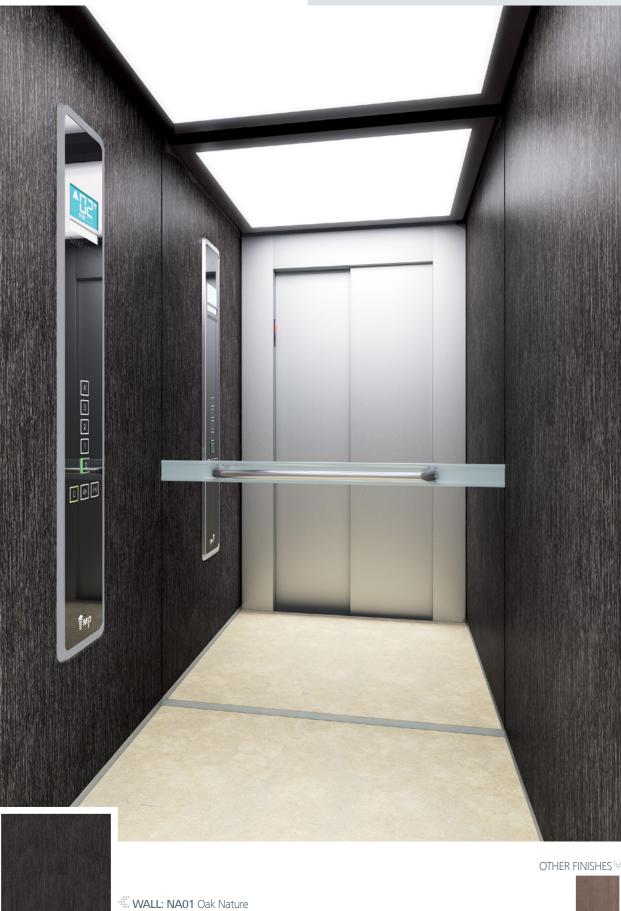

These finishes are shown in the photo below

NE05 White Orchid

**NE02** 

Golden Rot

NE04

Fresno

Range Finish **NAO1 Oak Nature**Laminated
Plywood

WALL: NA01 Oak Nature | FLOOR: R60 Vinyl Stone Sand Concrete
 CEILING: L100 | MIRROR: Full with Band | OPERATING PANEL
 FRAME: AL11 Grey | OPERATING PANEL: FUSION COLOR AC7
 DISPLAY: LCD | HANDRAIL: P13X12 | SKIRTING: AL12 Natural