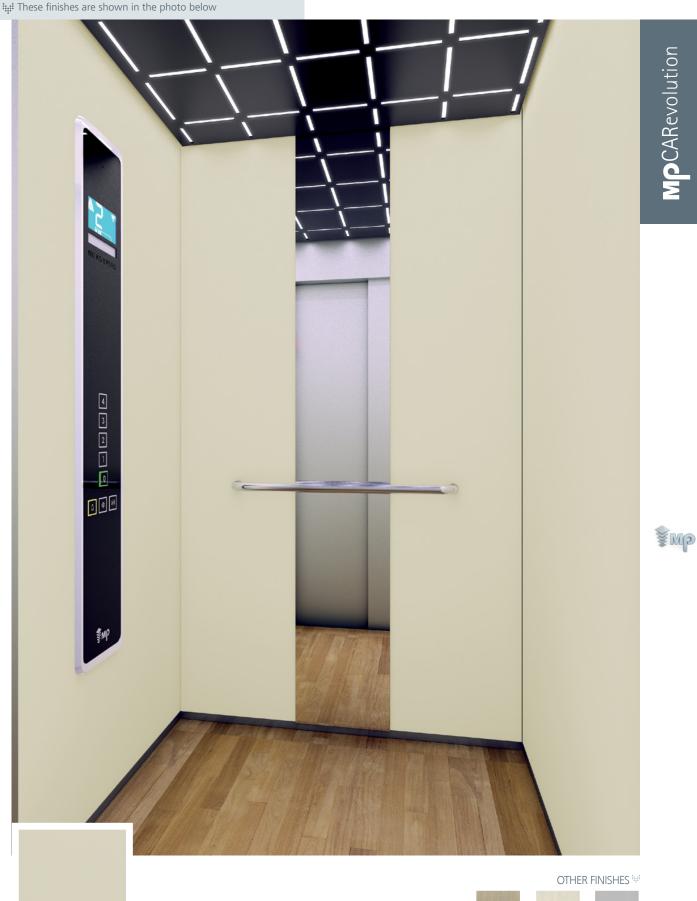

K41 Platinum

WALL: NE02 Golden Rot | FLOOR: R42 Vinyl Oak | CEILING: L24 MIRROR: Width of Panel | OPERATING PANEL FRAME: AL11 Grey **OPERATING PANEL:** FUSION COLOR AC7 DISPLAY: LCD | HANDRAIL: P13X12 | SKIRTING: AL04 Black

Finish Range newform 🐘 NE02 Golden Rot Plastic-coated chipboard (melamine)

**Mp**CARevolution

WALL: NE02 Golden Rot

**NE04** Fresno

NE06 Grey NE05 White Orchid Soft

Oppending on their dimension and decorative element, the walls can be provided with embellishment covers.