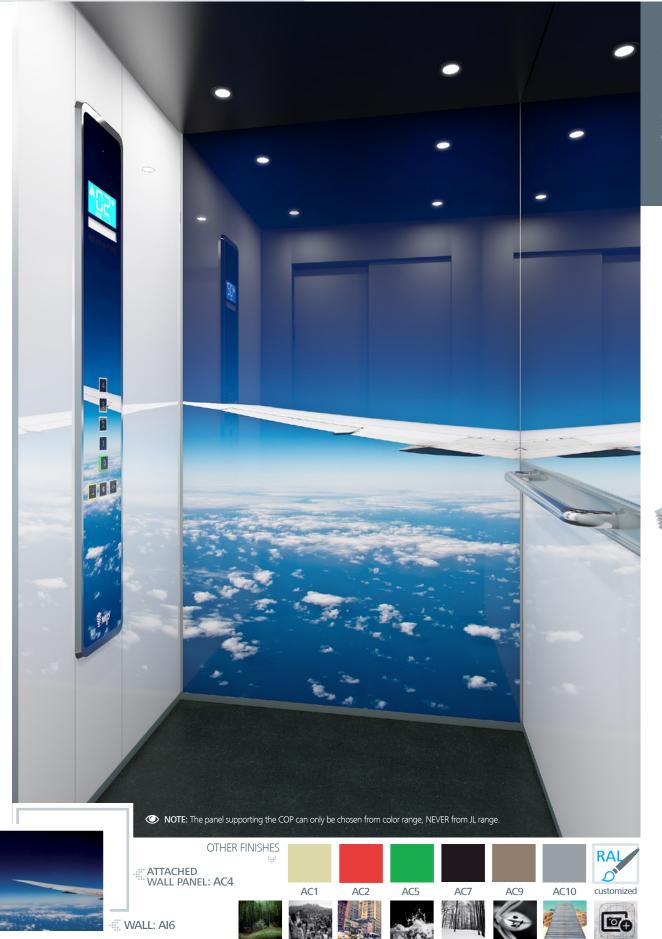

#### WALL: AI6 ATTACHED WALL PANEL: AC4 FLOOR: R61 Vinyl Stone CEILING: L40 MIRROR: Partial OPERATING PANEL FRAME: AL11 Grey OPERATING PANEL: FUSION JL AI6 DISPLAY: LCD HANDRAIL: P13X12 SKIRTING: AL12 Natural

These finishes are shown in the photo below

All the walls made of coloured glass panels or printed photos and the COP integrated into the glass panel

AI1

Al2

AI3

Al4

AI5

AI7