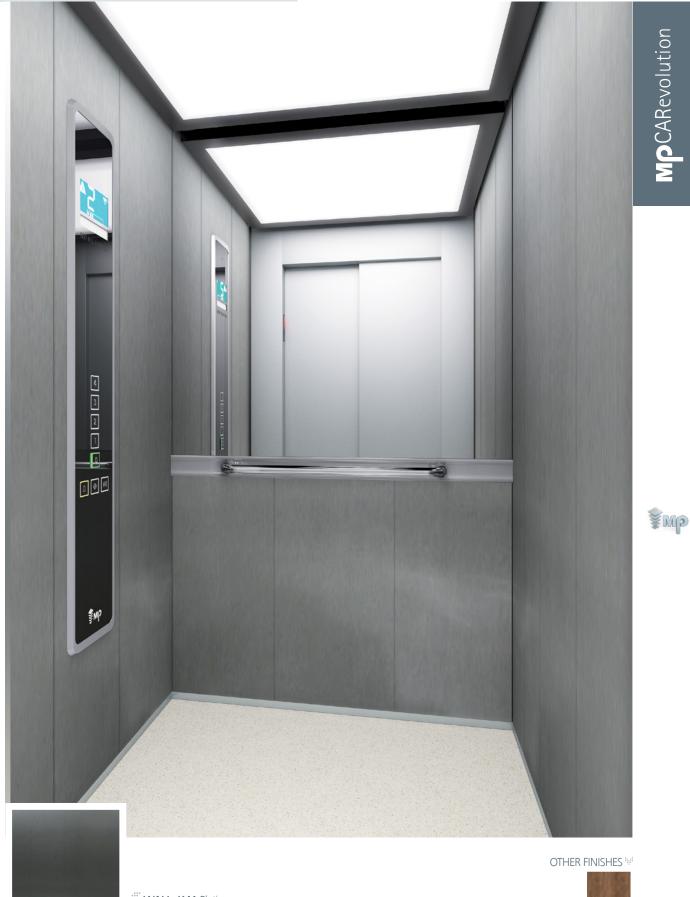

These finishes are shown in the photo below

₹MP

WALL: K01 White

WALL: K04 Night Black | FLOOR: G59 Artificial Granite White CEILING: L40 | MIRROR: Width of Panel | OPERATING PANEL FRAME: AL04 Black | OPERATING PANEL: FUSION COLOR AC4 DISPLAY: TFT | HANDRAIL: P12X12 | SKIRTING: AL12 Natural

Range Finish KOIOTO :: KO4 Night Black Solid colours

These finishes are shown in the photo below

15

Atlantic Blue Techno Grey Nature Beige

White

WALL: K10 Atlantic Blue | FLOOR: G53 Artificial Granite Night Mist
 CEILING: L97 | MIRROR: Width of Panel | OPERATING PANEL
 FRAME: AL11 Grey | OPERATING PANEL: FUSION COLOR AC7
 DISPLAY: LCD | HANDRAIL: P13X12 | SKIRTING: AL12 Natural