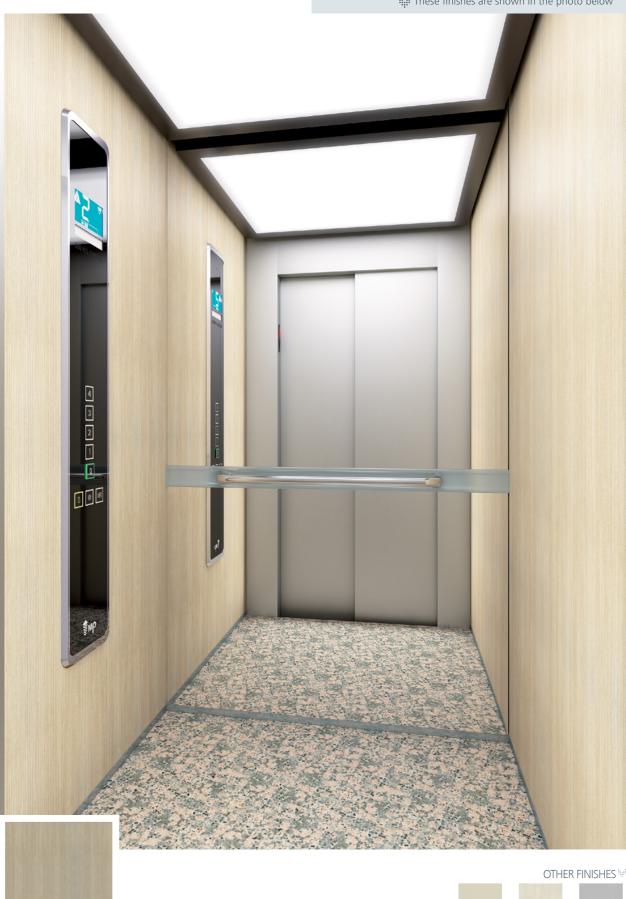

These finishes are shown in the photo below

NE05 White Orchid

**NE02** 

Golden Rot

NE04

Fresno

Range Finish **NAO1 Oak Nature**Laminated
Plywood

WALL: NA01 Oak Nature | FLOOR: R60 Vinyl Stone Sand Concrete
 CEILING: L100 | MIRROR: Full with Band | OPERATING PANEL
 FRAME: AL11 Grey | OPERATING PANEL: FUSION COLOR AC7
 DISPLAY: LCD | HANDRAIL: P13X12 | SKIRTING: AL12 Natural

These finishes are shown in the photo below

NA04 Olmo

WALL: NA04 Olmo | FLOOR: G53 Artificial Granite Night Mist CEILING: L95 | MIRROR: Width of Panel | OPERATING PANEL FRAME: AL11 Grey | OPERATING PANEL: FUSION COLOR AC7 DISPLAY: LCD | HANDRAIL: P13X12 | SKIRTING: AL12 Natural