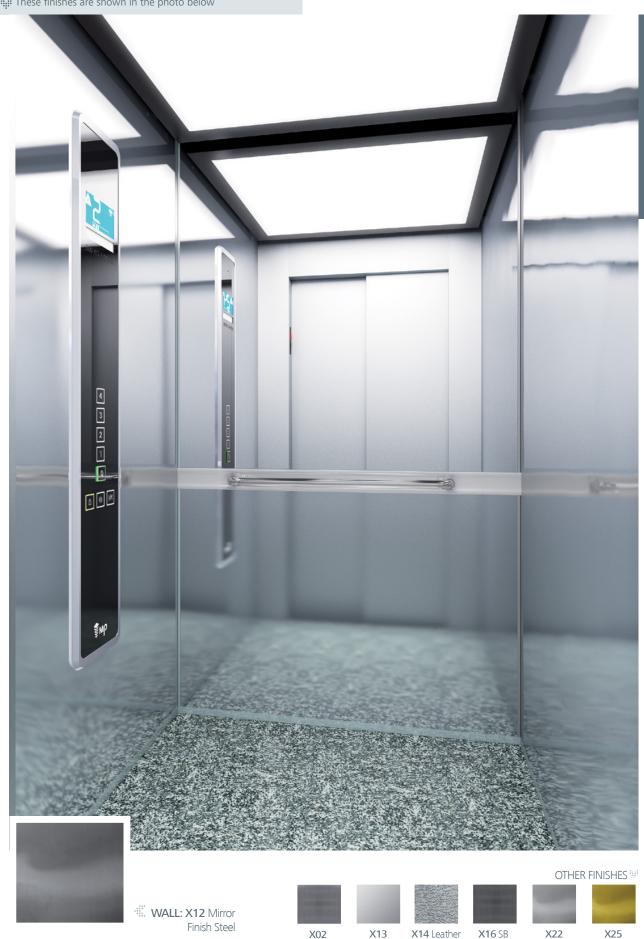

Stainless Steel Plus WALL: X12 Mirror Finish Steel | FLOOR: G01 Natural Granite Black CEILING: L100 | MIRROR: Partial | OPERATING PANEL FRAME: AL11 Grey OPERATING PANEL: FUSION COLOR AC7 DISPLAY: LCD HANDRAIL: P13X12 | SKIRTING: X12 Mirror Finish Steel

These finishes are shown in the photo below

SB Finish

Stainless Steel

Linen

Skin

Steel Plus

Shine

₹Mp

Finish Stainless SuperMirror Golden Shine

Finish X13 Linen

SUPRA Stainless steel

WALL: X13 Linen | FLOOR: G63 Eco Granite Star Light CEILING: L96 | MIRROR: Full with Band | OPERATING PANEL FRAME: AL11 Grey | OPERATING PANEL: FUSION COLOR AC7 DISPLAY: LCD | HANDRAIL: P13X12 | SKIRTING: X13 Linen